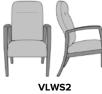

Model: VLWS2 24W 27.5D 40H 20SW 19SD 19SH 26AH

**Nightingale Award** Kwalu's GetWell Patient Room was awarded a Nightingale Innovation Award for Surfacing Material

Wallsaver Wallsaver back legs help keep walls in pristine condition.