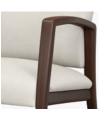

Statement of Line

Steel Reinforced Our patented steelreinforced joint system uses over 20 pieces of steel in most Kwalu chairs. Stop ongoing and costly furniture replacement.

**Visible Cleanout** Cleanout prevents buildup of debris and provides for easy maintenance.