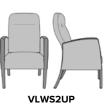

Model: VLWS2 24W 27.5D 40H 20SW 19SD 19SH 26AH

**Nightingale Award** Kwalu's GetWell Patient Room was awarded a Nightingale Innovation Award for Surfacing Material

Wallsaver Wallsaver back legs help keep walls in pristine condition.