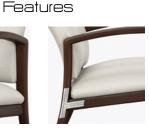

## KWalu, Furnishing the Future™

Heralding style and comfort, the sleek Valentia features modern lines and curves with traditional support. Two back heights available. The ultimate place to relax is created by the supreme quality of the cushioned seat, the ergonomically designed back and the angled, contemporary arms.

Model: VLWS2 24W 27.5D 40H 20SW 19SD 19SH 26AH

**Nightingale Award** Kwalu's GetWell Patient Room was awarded a Nightingale Innovation Award for Surfacing Material

Wallsaver Wallsaver back legs help keep walls in pristine condition.

Statement of Line

Steel Reinforced Our patented steelreinforced joint system uses over 20 pieces of steel in most Kwalu chairs. Stop ongoing and costly furniture replacement.

**Visible Cleanout** Cleanout prevents buildup of debris and provides for easy maintenance.