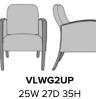

Seat Cushion is Field Replaceable The seat cushion can be replaced in the field.

24W 27.5D 40H 26AH

25W 27.5D 40H 26AH

24W 27D 35H 26AH

VLWS9 24W 27.5D 40H 26AH

26AH

25W 27.5D 40H 26AH

Furnishing the Future<sup>™</sup>