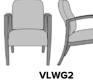

Seat Cushion is Field Replaceable The seat cushion can be replaced in the field.

24W 27.5D 40H 26AH

25W 27.5D 40H 26AH

24W 27D 35H 26AH

VLWS9 24W 27.5D 40H 26AH

26AH

25W 27.5D 40H 26AH

Furnishing the Future<sup>™</sup>