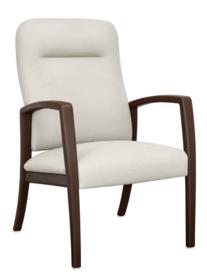

## KWalu, Furnishing the Future™

Heralding style and comfort, the sleek Valentia features modern lines and curves with traditional support. Two back heights available. The ultimate place to relax is created by the supreme quality of the cushioned seat, the ergonomically designed back and the angled, contemporary arms.

Model: VLWS2 24W 27.5D 40H 20SW 19SD 19SH 26AH

**Nightingale Award** Kwalu's GetWell Patient Room was awarded a Nightingale Innovation Award for Surfacing Material

Wallsaver Wallsaver back legs help keep walls in pristine condition.