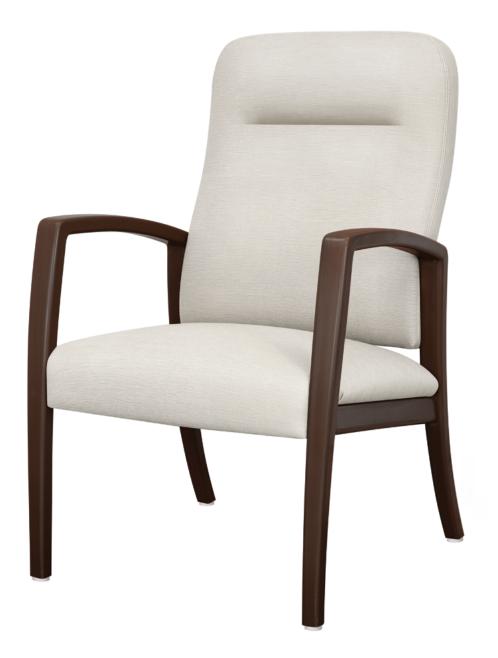

## KWalu, Furnishing the Future™

Heralding style and comfort, the sleek Valentia features modern lines and curves with traditional support. Two back heights available. The ultimate place to relax is created by the supreme quality of the cushioned seat, the ergonomically designed back and the angled, contemporary arms.

Model: VLWS2 24W 27.5D 40H 20SW 19SD 19SH 26AH

**Nightingale Award** Kwalu's GetWell Patient Room was awarded a Nightingale Innovation Award for Surfacing Material

Wallsaver Wallsaver back legs help keep walls in pristine condition.