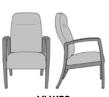

Seat Cushion is Field Replaceable The seat cushion can be replaced in the field.

24W 27.5D 40H 26AH

25W 27.5D 40H 26AH

24W 27D 35H 26AH

VLWS9 24W 27.5D 40H 26AH

26AH

25W 27.5D 40H 26AH

Furnishing the Future<sup>™</sup>